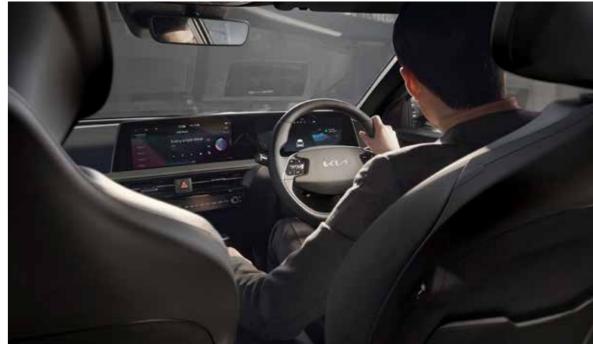

Ahead of you, two curved, panoramic screens provide a huge 24 inches of immersive display for navigation, entertainment, convenience and vehicle information. The display is both beautiful to look at and easy on the eyes with an integrated blue light filter to reduce eye strain and driver fatigue.

Select Drive mode using the dial selector and glide silently away. During your journey, the EV6's augmented reality, heads-up display projects key information, including speed, navigation guidance and lane safety information onto the windscreen.