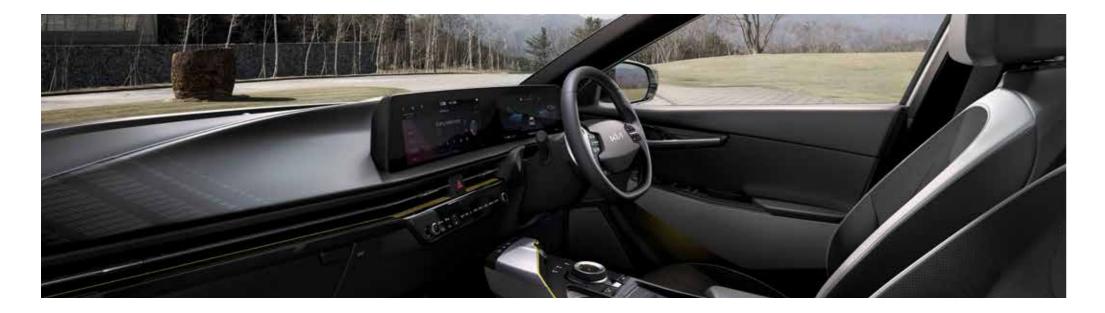

### Settle into the future

Just like its stunning exterior, the interior of the EV6 is a masterpiece of beautiful and functional design. Every detail has been considered to make this the most comfortable, secure and sustainable driving environment possible.

Settle into the heated and ventilated front seats and you'll immediately notice the luxurious amounts of legroom. This is courtesy of the EV6's flat floor, which extends into an equally generous cargo space. The panoramic sunroof fills the cabin with natural light, enhancing the feeling of spaciousness.

Ahead of you, two curved, panoramic screens provide a huge 24 inches of immersive display for navigation, entertainment, convenience and vehicle information. The display is both beautiful to look at and easy on the eyes with an integrated blue light filter to reduce eye strain and driver fatigue.