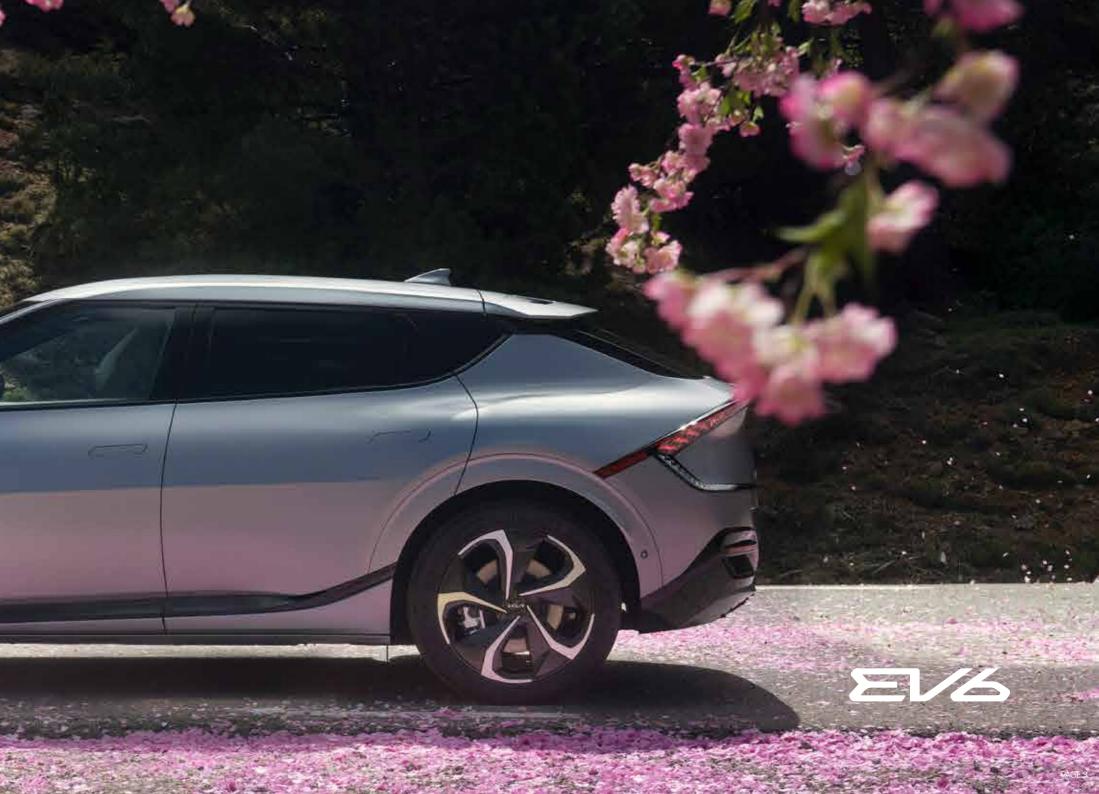

## EV6 by Kia. Pure electric genius.

The Kia EV6 is far from your average EV. Designed from the ground up, it is an multi-award winning, pure electric vehicle that sets new standards in design, performance, comfort and efficiency.

With a range of up to 528 kilometres on a single charge and 800V ultra-fast charging, EV6 represents the next generation of EV's.

As you approach the EV6, the sleek lines and athletic stance will take your breath away. The EV6 senses your approach, automatically extending the flush door handles to greet you. As you settle into the ultra-supportive seat, you find yourself in a world of luxurious details and highly intuitive technology. Turn the e-shift dial and glide away.

When it comes to head-turning style, the E-GMP platform has given Kia's design team free reign to realise their vision of a vehicle that truly stands out from the crowd. With minimal front and rear overhangs, EV6's stunning lines reimagine what is possible in a spacious five-door crossover.