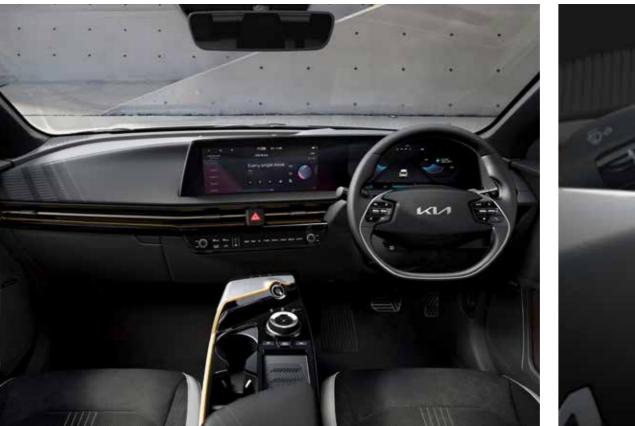

Ahead of you, two curved, panoramic screens provide a huge 24 inches of immersive display for navigation, entertainment, convenience and vehicle information. The display is both beautiful to look at and easy on the eyes with an integrated blue light filter to reduce eye strain and driver fatigue.

Select Drive mode using the dial selector and glide silently away. During your journey, the EV6's augmented reality, heads-up display projects key information, including speed, navigation guidance and lane safety information onto the windscreen.