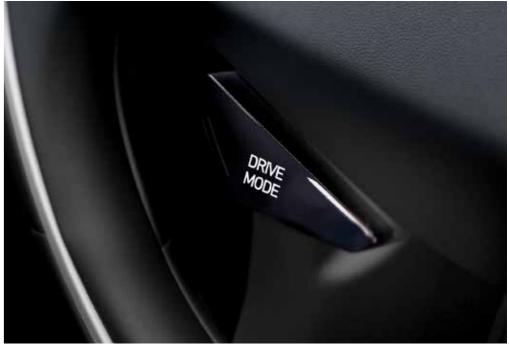

Selecting Drive, Neutral or Reverse is simply a matter of turning the large and intuitive E-Shift dial, while Drive Mode Select lets you tailor the EV6's performance to your preferred driving style. Sport mode dials up the acceleration, Eco conserves energy to extend your driving range or choose Normal for the best of both worlds.