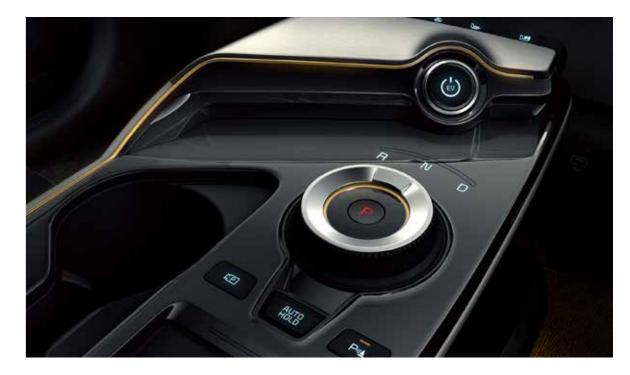

Selecting Drive, Neutral or Reverse is simply a matter of turning the large and intuitive E-Shift dial, while Drive Mode Select lets you tailor the EV6's performance to your preferred driving style. Sport mode dials up the acceleration, Eco conserves energy to extend your driving range or choose Normal for the best of both worlds.

Select Drive mode using the dial selector and glide silently away. During your journey, the EV6's augmented reality, heads-up display projects key information, including speed, navigation guidance and lane safety information onto the windscreen.