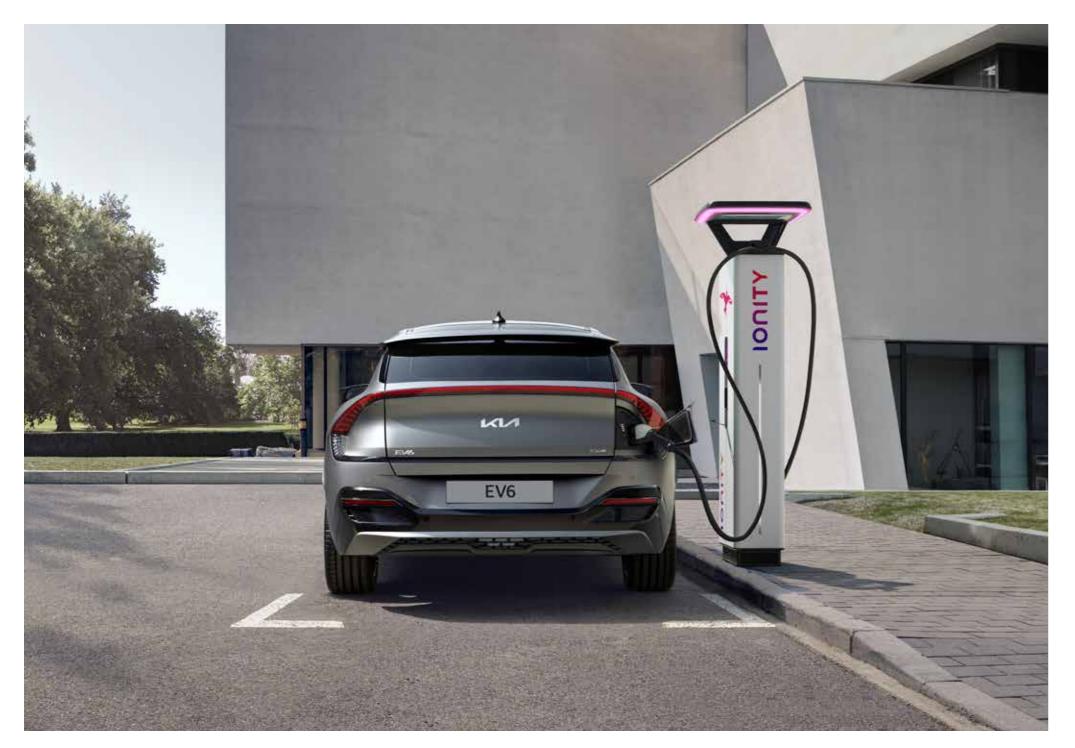

The EV6 is not only quick off the mark, it's also incredibly quick to charge.

With Ultra Fast Charging it takes as little as 18 minutes to go from 10 to 80% charge and if a small power boost is needed on a longer trip, it's possible to achieve a top-up charge of 100km in less than fiveminutes. Accessed via an electronically controlled cover, the multicharging system operates with both 400 V and 800 V chargers without the need for an additional adapter.