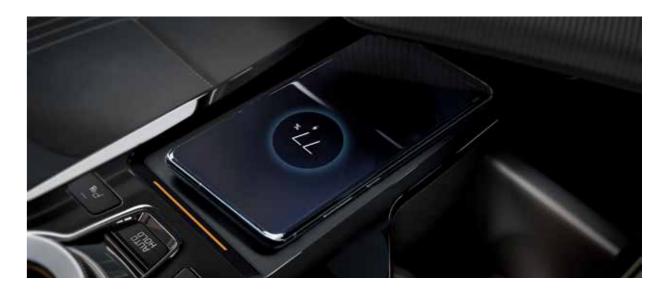

Thoughtful features abound, including a wireless charging pad for your phone and USB-A and USB-C ports integrated into the floating centre console. Rear seat passengers have their own USB-C ports behind each front seat, ensuring that every device is charged and connected.