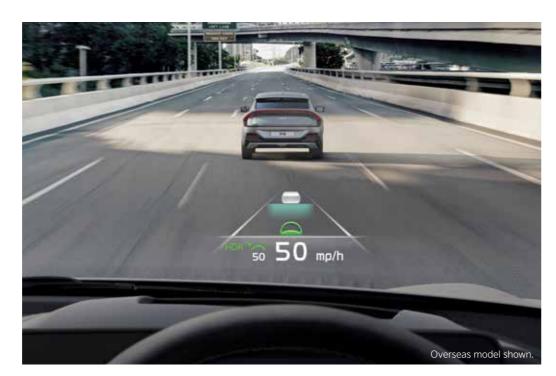

Select Drive mode using the dial selector and glide silently away. During your journey, the EV6's augmented reality, heads-up display projects key information, including speed, navigation guidance and lane safety information onto the windscreen.