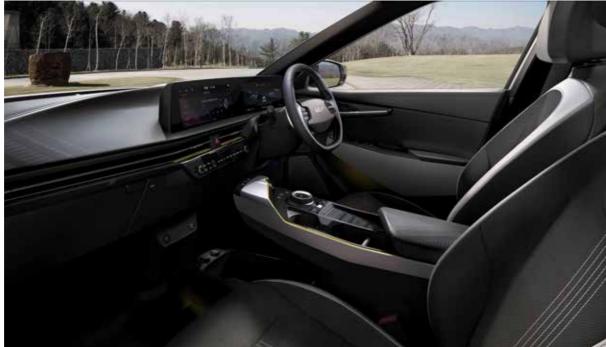

### Settle into the future

Just like its stunning exterior, the interior of the EV6 is a masterpiece of beautiful and functional design. Every detail has been considered to make this the most comfortable, secure and sustainable driving environment possible.

Settle into the heated and ventilated front seats and you'll immediately notice the luxurious amounts of legroom. This is courtesy of the EV6's flat floor, which extends into an equally generous cargo space. The panoramic sunroof fills the cabin with natural light, enhancing the feeling of spaciousness.

Ahead of you, two curved, panoramic screens provide a huge 24 inches of immersive display for navigation, entertainment, convenience and vehicle information. The display is both beautiful to look at and easy on the eyes with an integrated blue light filter to reduce eye strain and driver fatigue.

Thoughtful features abound, including a wireless charging pad for your phone and USB-A and USB-C ports integrated into the floating centre console. Rear seat passengers have their own USB-C ports behind each front seat, ensuring that every device is charged and connected.

Select Drive mode using the dial selector and glide silently away. During your journey, the EV6's augmented reality, heads-up display projects key information, including speed, navigation guidance and lane safety information onto the windscreen.