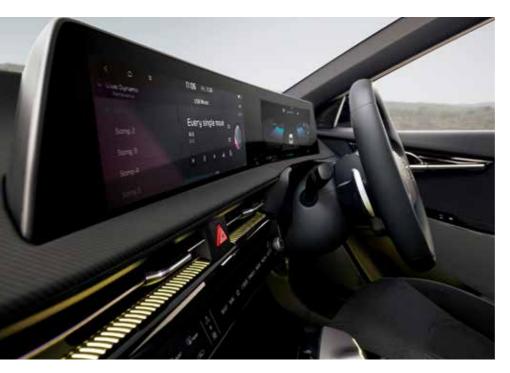

Ahead of you, two curved, panoramic screens provide a huge 24 inches of immersive display for navigation, entertainment, convenience and vehicle information. The display is both beautiful to look at and easy on the eyes with an integrated blue light filter to reduce eye strain and driver fatigue.

Adjust the ambient lighting to set the mood and stream your favourite artist on the 14-Speaker Meridian® Premium Sound System. The separate subwoofer and external amplifier surround you with rich and detailed hi-fi sound with no engine noise to detract from the performance.