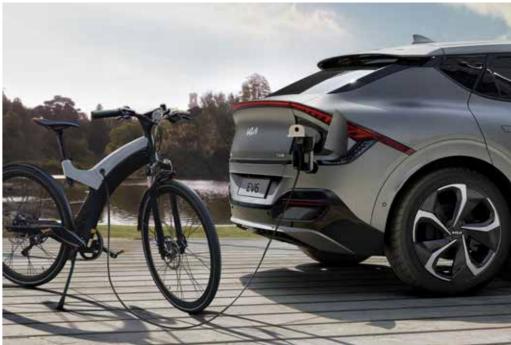

When you need a little extra power for something else, like inflating an air-bed or powering a fridge, the EV6 becomes your portable energy source. The innovative Vehicle-to-load (V2L) function delivers 3.6 kW of 220 V AC power - more than enough to run your devices. The V2L Adaptor is available for purchase as a vehicle accessory from your local Kia dealer.