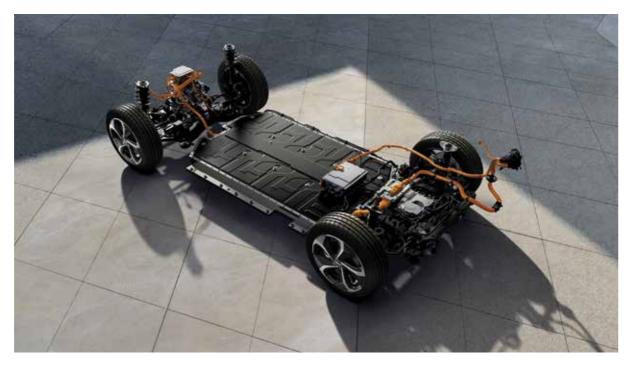

## Design to redefine

To create the EV6, Kia's design and engineering teams started with a clean sheet - or more precisely, a clean platform.

EV6 is the first vehicle to be built on Kia's visionary Electric-Global Modular Platform (E-GMP). Developed exclusively for electric vehicles, E-GMP delivers superior handling and safety as well as increased power and range and ultra-rapid charging times.

One of the most remarkable things about E-GMP is its ability to maximise interior space. Without the need for an engine or drivetrain, it provides a completely flat floor, allowing for a diverse range of interior layouts.

The EV6 sits on a 2.9m wheelbase, similar in length to a large SUV. This translates into luxurious amounts of interior space with legroom of 1,078mm at the front and 990mm at the rear. Even with four people, there is still plenty of space to stretch out and enjoy the journey.