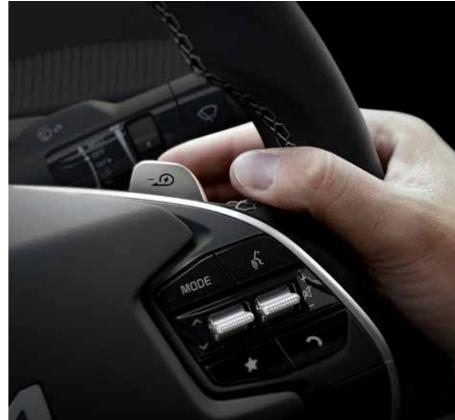

Selecting Drive, Neutral or Reverse is simply a matter of turning the large and intuitive E-Shift dial, while Drive Mode Select lets you tailor the EV6's performance to your preferred driving style. Sport mode dials up the acceleration, Eco conserves energy to extend your driving range or choose Normal for the best of both worlds.

Select Drive mode using the dial selector and glide silently away. During your journey, the EV6's augmented reality, heads-up display projects key information, including speed, navigation guidance and lane safety information onto the windscreen.