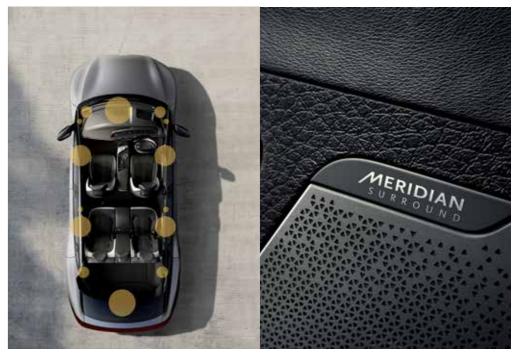

Adjust the ambient lighting to set the mood and stream your favourite artist on the 14-Speaker Meridian® Premium Sound System. The separate subwoofer and external amplifier surround you with rich and detailed hi-fi sound with no engine noise to detract from the performance.

# Putting the tech into protection

Wherever you go, day or night, multiple camera systems are constantly on the lookout to protect you and your EV6.

Using four exterior mounted cameras, the Surround View Monitor provides a zoomable, 360 of your EV6 and its surroundings. It's a great confidence boost when manoeuvring in tight spaces or parallel parking.