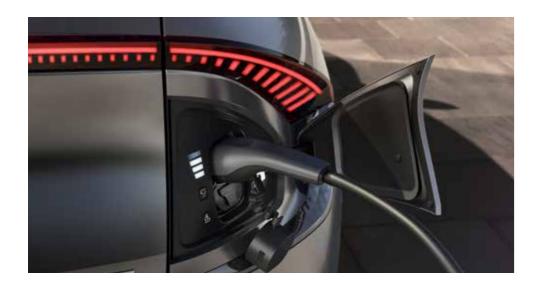

The EV6 is not only quick off the mark, it's also incredibly quick to charge.

With Ultra Fast Charging it takes as little as 18 minutes to go from 10 to 80% charge and if a small power boost is needed on a longer trip, it's possible to achieve a top-up charge of 100km in less than fiveminutes. Accessed via an electronically controlled cover, the multicharging system operates with both 400 V and 800 V chargers without the need for an additional adapter.

When you need a little extra power for something else, like inflating an air-bed or powering a fridge, the EV6 becomes your portable energy source. The innovative Vehicle-to-load (V2L) function delivers 3.6 kW of 220 V AC power - more than enough to run your devices. The V2L Adaptor is available for purchase as a vehicle accessory from your local Kia dealer.