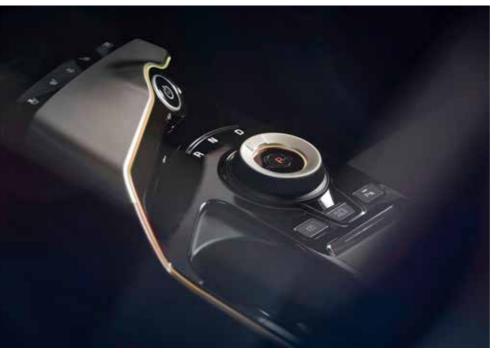

Selecting Drive, Neutral or Reverse is simply a matter of turning the large and intuitive E-Shift dial, while Drive Mode Select lets you tailor the EV6's performance to your preferred driving style. Sport mode dials up the acceleration, Eco conserves energy to extend your driving range or choose Normal for the best of both worlds.

Select Drive mode using the dial selector and glide silently away. During your journey, the EV6's augmented reality, heads-up display projects key information, including speed, navigation guidance and lane safety information onto the windscreen.