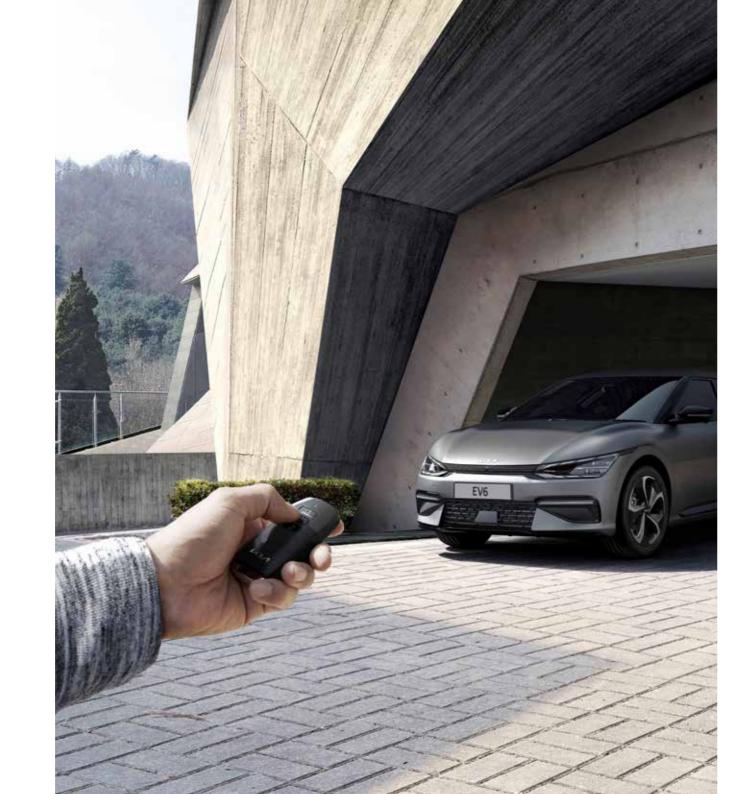

Take the Remote Smart Parking Assist system for example. This ingenious feature allows you to remotely park your EV6 and exit parking spaces from outside the vehicle using the key fob. A suite of advanced sensors takes control, precisely guiding the vehicle into even the tightest of parking spaces.