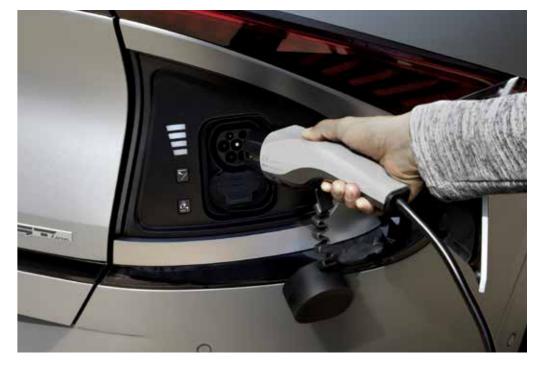

The EV6 is not only quick off the mark, it's also incredibly quick to charge.

With Ultra Fast Charging it takes as little as 18 minutes to go from 10 to 80% charge and if a small power boost is needed on a longer trip, it's possible to achieve a top-up charge of 100km in less than fiveminutes. Accessed via an electronically controlled cover, the multicharging system operates with both 400 V and 800 V chargers without the need for an additional adapter.

When you need a little extra power for something else, like inflating an air-bed or powering a fridge, the EV6 becomes your portable energy source. The innovative Vehicle-to-load (V2L) function delivers 3.6 kW of 220 V AC power - more than enough to run your devices. The V2L Adaptor is available for purchase as a vehicle accessory from your local Kia dealer.