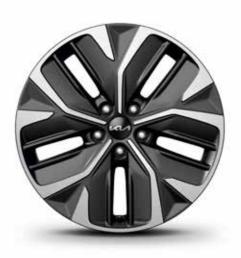

#### Moonscape Matte (Premium paint charge applies - \$1,450 incl. GST) Launch your EV6 with an out-of-this-world matte finish to accentuate its striking lines and dramatic curves.





#### Snow White Pearl (available on GT-Line only)

A dazzling, pearlescent white that sparkles like new-fallen snow. The perfect contrast with a dramatic, dark interior.



Deep Forest Green (not available on GT-Line) Go green with this deep, vibrant hue with a subtle shimmer, the perfect match for the pure electric EV6.

#### Yacht Blue

Cruise through life with this deep, metallic blue that evokes the sun dancing on the ocean and sails on the horizon.



Aurora Black Pearl The mesmerising motion of light in the pearlescent finish brings an extra sense of intrigue to this deep, lustrous black.

## WHEELS



19" ALLOY (Air & Earth models)



20" ALLOY (GT-Line model)



### SPECIFICATIONS 2022 KIA EV6

|                                                                              | Standard Range RWD                        | Long Range RWD   | Long Range Dual Motor AWD |                  |  |  |
|------------------------------------------------------------------------------|-------------------------------------------|------------------|---------------------------|------------------|--|--|
|                                                                              | AIR                                       | AIR              | EARTH                     | GT-LINE          |  |  |
| Electric Motor Type                                                          | Permanent Magnet Synchronous M