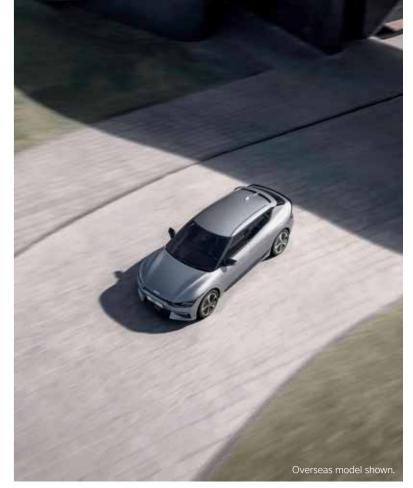

## EV6 by Kia. Pure electric genius.

The Kia EV6 is far from your average EV. Designed from the ground up, it is an multi-award winning, pure electric vehicle that sets new standards in design, performance, comfort and efficiency.

With a range of up to 528 kilometres on a single charge and 800V ultra-fast charging, EV6 represents the next generation of EV's.

As you approach the EV6, the sleek lines and athletic stance will take your breath away. The EV6 senses your approach, automatically extending the flush door handles to greet you. As you settle into the ultra-supportive seat, you find yourself in a world of luxurious details and highly intuitive technology. Turn the e-shift dial and glide away.

When it comes to head-turning style, the E-GMP platform has given Kia's design team free reign to realise their vision of a vehicle that truly stands out from the crowd. With minimal front and rear overhangs, EV6's stunning lines reimagine what is possible in a spacious five-door crossover.