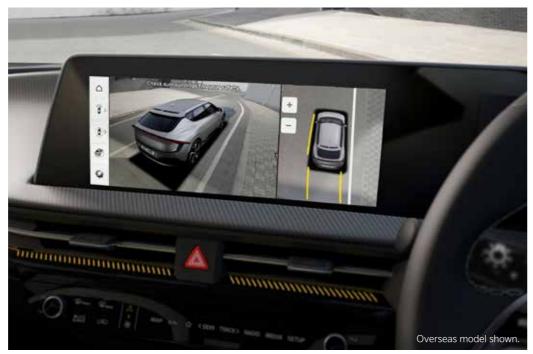

# Putting the tech into protection

Wherever you go, day or night, multiple camera systems are constantly on the lookout to protect you and your EV6.

Using four exterior mounted cameras, the Surround View Monitor provides a zoomable, 360 of your EV6 and its surroundings. It's a great confidence boost when manoeuvring in tight spaces or parallel parking.