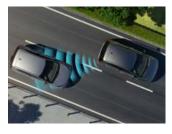

#### Blind Spot Collision Avoidance Assist (BCA)

Sensors monitor vehicles around the Picanto, with audio and visual alerts warning when a vehicle enters or approaches your blind spot. The Picanto will also apply Differential Braking when there is further risk of a collision with a vehicle in your blind spot during lane changes.