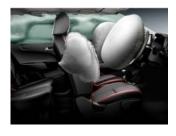

Manual transmission The 5-speed manual transmission features friction reduction measures for lasting performance, and lets you select gears quickly with confidence. Available on LX model only.

Six airbags

STREET

STREET

To help protect occupants and potentially reduce injuries in the event of a collision, Picanto offers driver and front passenger airbags, two front-side airbags, and two side-curtain airbags.