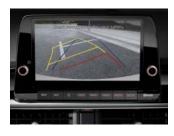

## Rear view camera with dynamic guidelines

The rear view camera helps you keep an eye on what's behind you while reversing. Dynamic guidelines indicate the path you're heading on, and will react as you reverse.