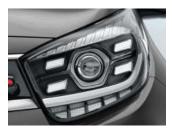

LED daytime running lights Stylish LED daytime running lights ensure added safety by clearly defining your position on the road. Available on GT Line and X Line.

Outside mirror indicators Enjoy a more luxurious look with body colour outside mirrors that incorporate LED side indicators, heating function and electric folding. Available on EX, GT Line and X Line.