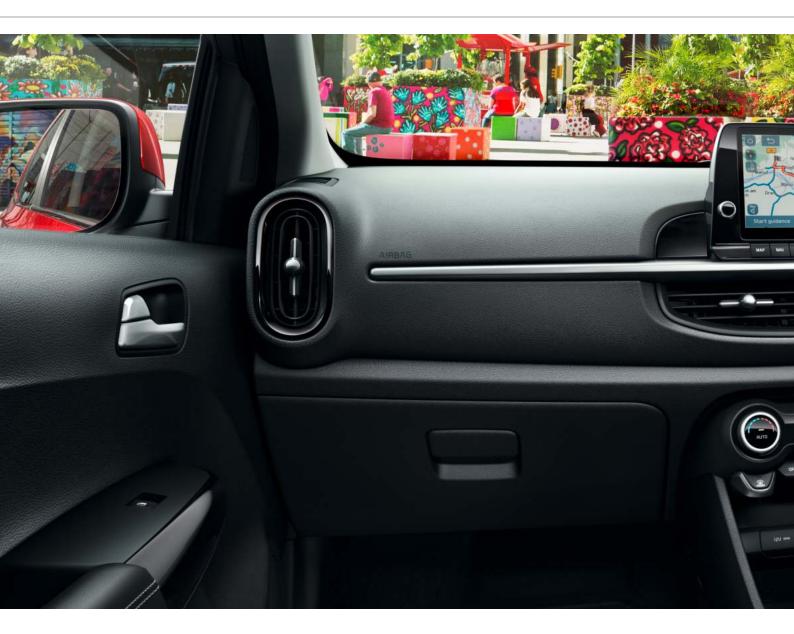

## LIFE REQUIRES REAL FLEXIBILITY

Tilt steering wheel Motor-driven power steering simplifies turning, while a tilt steering column lets you find the most comfortable driving position.

4.2" LCD segmented instrument cluster

A segmented cluster between the instrument dials keeps vital information front and center.

**ISOFIX child seat anchors** The Picanto is equipped with 2 x ISOFIX child seat anchor points, so you can cart your precious cargo around safely.

#### Climate control

Enjoy one-touch comfort by simply setting your preferred temperature, and the automatic system will monitor and maintain the temperature until you change or cancel it. Available in GT Line and X Line.