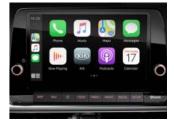

#### Apple CarPlay™ & Android Auto™

Apple CarPlay and Android Auto connect certain apps on your iPhone or Android smartphone to the Picanto's infotainment system. It equips your vehicle's audio system with display and control functions when your phone is plugged into the USB port.