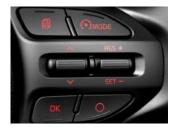

## Audio remote controls & Bluetooth<sup>®</sup> hands-free

Buttons mounted on the steering wheel let you adjust audio functions while your eyes stay on the road and your hands stay on the wheel. Built-in Bluetooth® connects paired, compatible mobile devices seamlessly, giving you easy access to music streaming and hands-free calls.

#### **Cruise control**

Buttons at your fingertips let you set, adjust or cancel the cruise control system, simply and quickly.