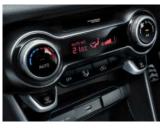

#### Climate control

Enjoy one-touch comfort by simply setting your preferred temperature, and the automatic system will monitor and maintain the temperature until you change or cancel it. Available in GT Line and X Line.