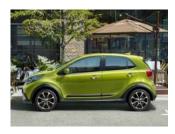

Higher ground clearance Infused with a crossoverinspired styling design combined with higher ground clearance, the X Line gives you a more confident and clearer view of the road ahead. Overseas model shown.