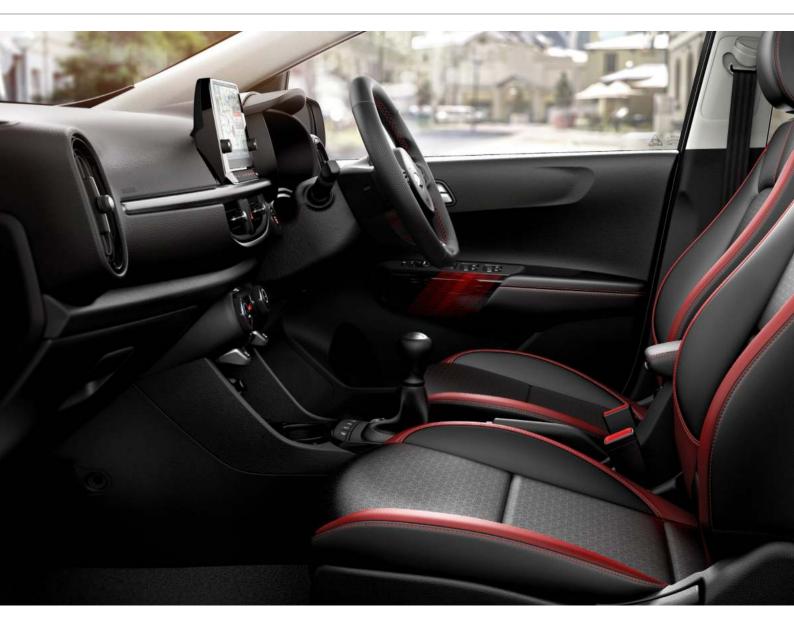

## COMFORT AND ULTIMATE STYLE

Double tray

Located just below the temperature controls, the double tray provides a convenient space for sunglasses or smartphones.

60:40 Split rear folding seats For maximum flexibility, the rear seatbacks split 60:40 and fold flat, allowing several combinations of people and cargo.

Dual level luggage board A dual level luggage board allows you to maximise your boot space depending on the size and quantity of luggage you have.

**Front cup holder** At the front of the console, dual cup holders keep drinks secure and close at hand.

#### Alloy pedals

Racing inspired alloy pedals on the GT Line and X Line add to the fun of driving. Raised rubber grips help ensure confident footwork.

Interior trim upgrade Choose from a multitude of interior trim colours to take your interior to the next level. Available on EX, GT Line and X Line.