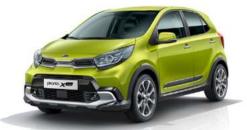

Higher ground clearance Infused with a crossoverinspired styling design combined with higher ground clearance, the X Line gives you a more confident and clearer view of the road ahead. Overseas model shown.

#### X Line - Lime Pack

Interior Seat trim: Black / Grey Accent: Grey Bolsters + Lime Stitch Material: Artificial Leather Overseas model shown

14" alloy wheel (LX)

15" alloy wheel (EX)

16" alloy wheel (GT Line & X Line)