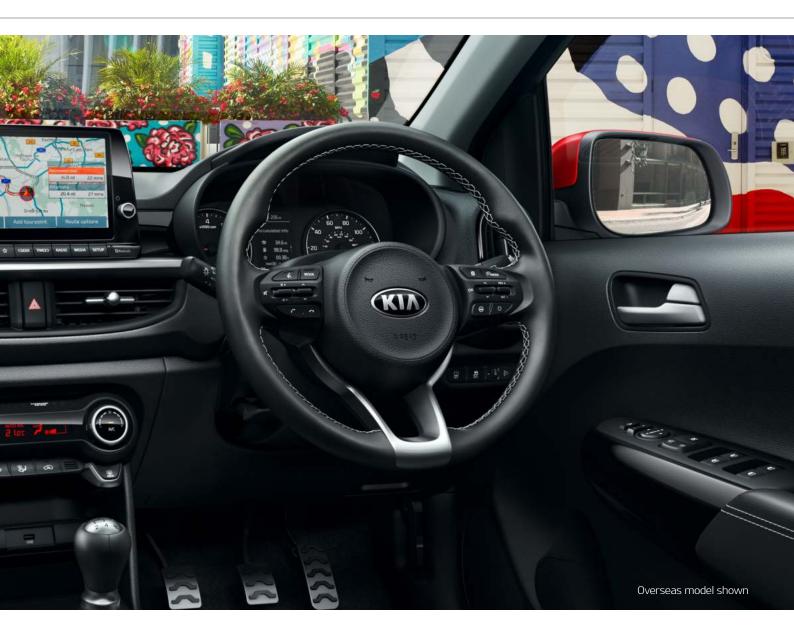

## LIFE REQUIRES REAL FLEXIBILITY

Tilt steering wheel Motor-driven power steering simplifies turning, while a tilt steering column lets you find the most comfortable driving position.

4.2" LCD segmented instrument cluster

A segmented cluster between the instrument dials keeps vital information front and center.

**ISOFIX child seat anchors** The Picanto is equipped with 2 x ISOFIX child seat anchor points, so you can cart your precious cargo around safely.

#### Alloy pedals

Racing inspired alloy pedals on the GT Line and X Line add to the fun of driving. Raised rubber grips help ensure confident footwork.

Interior trim upgrade Choose from a multitude of interior trim colours to take your interior to the next level. Available on EX, GT Line and X Line.