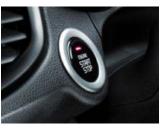

#### Start/Stop button + Smart Key

With the Smart Key in your bag or pocket, you can lock or unlock and even start your Picanto at the touch of a button. Available on EX, GT Line and X Line.