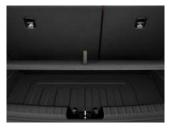

Dual level luggage board A dual level luggage board allows you to maximise your boot space depending on the size and quantity of luggage you have.

**Front cup holder** At the front of the console, dual cup holders keep drinks secure and close at hand.