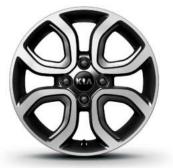

#### X Line - Lime Pack

Interior Seat trim: Black / Grey Accent: Grey Bolsters + Lime Stitch Material: Artificial Leather Overseas model shown

14" alloy wheel (LX)

15" alloy wheel (EX)

16" alloy wheel (GT Line & X Line)