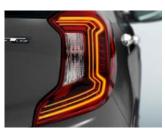

LED tail lights Not only do they brighten your presence at night, the LED tail lights add character to the GT Line and X Line.

**Sports bumper** An eye-catching bumper design gives the GT Line another point of difference.