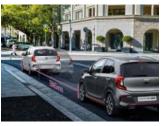

#### Blind Spot Collision Avoidance Assist (BCA)

Sensors monitor vehicles around the Picanto, with audio and visual alerts warning when a vehicle enters or approaches your blind spot. The Picanto will also apply Differential Braking when there is further risk of a collision with a vehicle in your blind spot during lane changes.