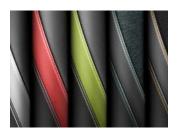

#### **EX - Orange Pack**

Interior Seat trim: Black Accent: Orange Stitch Material: Tricot + Artificial Leather Bolsters

Interior Seat trim: Black / Grey Accent: Grey Bolsters Material: Artificial Leather

#### **GT Line - Red Pack**

Interior Seat trim: Black / Red Accent: Red Bolsters + Red Stitch Material: Artificial Leather

#### X Line

Interior Seat trim: Black / Grey Accent: Grey Bolsters Material: Artificial Leather

#### X Line - Lime Pack

Interior Seat trim: Black / Grey Accent: Grey Bolsters + Lime Stitch Material: Artificial Leather Overseas model shown

14" alloy wheel (LX)

15" alloy wheel (EX)

16" alloy wheel (GT Line & X Line)