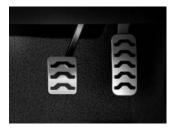

#### Alloy pedals

Racing inspired alloy pedals on the GT Line and X Line add to the fun of driving. Raised rubber grips help ensure confident footwork.

Interior trim upgrade Choose from a multitude of interior trim colours to take your interior to the next level. Available on EX, GT Line and X Line.