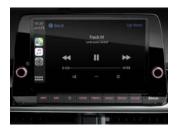

#### Apple CarPlay™ & Android Auto™

Apple CarPlay and Android Auto connect certain apps on your iPhone or Android smartphone to the Picanto's infotainment system. It equips your vehicle's audio system with display and control functions when your phone is plugged into the USB port.