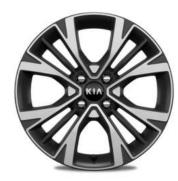

#### X Line - Lime Pack

Interior Seat trim: Black / Grey Accent: Grey Bolsters + Lime Stitch Material: Artificial Leather Overseas model shown

14" alloy wheel (LX)

15" alloy wheel (EX)

16" alloy wheel (GT Line & X Line)