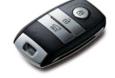

#### Start/Stop button + Smart Key

With the Smart Key in your bag or pocket, you can lock or unlock and even start your Picanto at the touch of a button. Available on EX, GT Line and X Line.