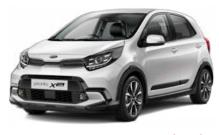

Higher ground clearance Infused with a crossoverinspired styling design combined with higher ground clearance, the X Line gives you a more confident and clearer view of the road ahead. Overseas model shown.

#### X Line

Interior Seat trim: Black / Grey Accent: Grey Bolsters Material: Artificial Leather