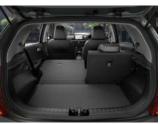

## COMFORT AND ULTIMATE STYLE

Double tray

Located just below the temperature controls, the double tray provides a convenient space for sunglasses or smartphones.

60:40 Split rear folding seats For maximum flexibility, the rear seatbacks split 60:40 and fold flat, allowing several combinations of people and cargo.

Dual level luggage board A dual level luggage board allows you to maximise your boot space depending on the size and quantity of luggage you have.

**Front cup holder** At the front of the console, dual cup holders keep drinks secure and close at hand.