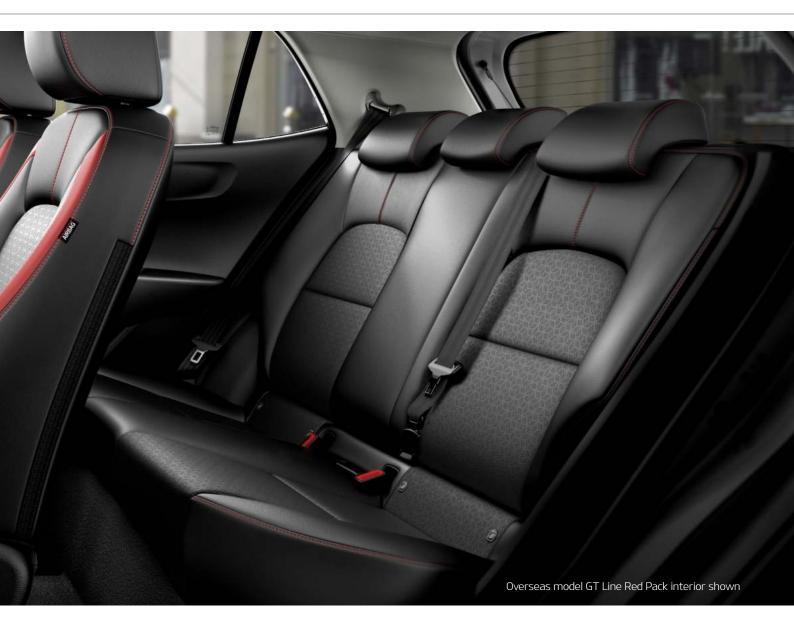

## COMFORT AND ULTIMATE STYLE

Double tray

Located just below the temperature controls, the double tray provides a convenient space for sunglasses or smartphones.

60:40 Split rear folding seats For maximum flexibility, the rear seatbacks split 60:40 and fold flat, allowing several combinations of people and cargo.

#### **GT Line - Red Pack**

Interior Seat trim: Black / Red Accent: Red Bolsters + Red Stitch Material: Artificial Leather