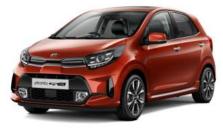

#### Alloy pedals

Racing inspired alloy pedals on the GT Line and X Line add to the fun of driving. Raised rubber grips help ensure confident footwork.

Interior trim upgrade Choose from a multitude of interior trim colours to take your interior to the next level. Available on EX, GT Line and X Line.

LED tail lights Not only do they brighten your presence at night, the LED tail lights add character to the GT Line and X Line.

**Sports bumper** An eye-catching bumper design gives the GT Line another point of difference.