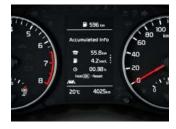

## LIFE REQUIRES REAL FLEXIBILITY

Tilt steering wheel Motor-driven power steering simplifies turning, while a tilt steering column lets you find the most comfortable driving position.

4.2" LCD segmented instrument cluster

A segmented cluster between the instrument dials keeps vital information front and center.

**ISOFIX child seat anchors** The Picanto is equipped with 2 x ISOFIX child seat anchor points, so you can cart your precious cargo around safely.