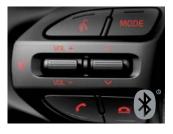

## Audio remote controls & Bluetooth<sup>®</sup> hands-free

Buttons mounted on the steering wheel let you adjust audio functions while your eyes stay on the road and your hands stay on the wheel. Built-in Bluetooth® connects paired, compatible mobile devices seamlessly, giving you easy access to music streaming and hands-free calls.

#### **Cruise control**

Buttons at your fingertips let you set, adjust or cancel the cruise control system, simply and quickly.