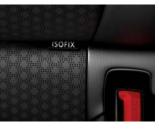

A segmented cluster between the instrument dials keeps vital information front and center.

**ISOFIX child seat anchors** The Picanto is equipped with 2 x ISOFIX child seat anchor points, so you can cart your precious cargo around safely.