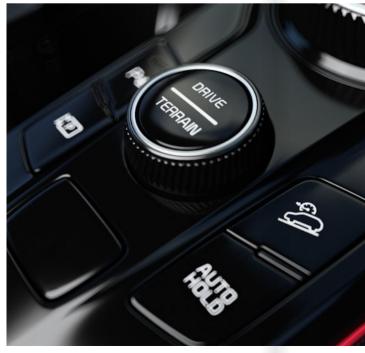

#### Terrain mode.\*

On mud, sand or snow, Terrain Mode gives you extra confidence for outdoor adventures, automatically adjusting the AWD setting to match the terrain and conditions.

With seven airbags and various active safety systems, the Sportage is designed to protect inside and out