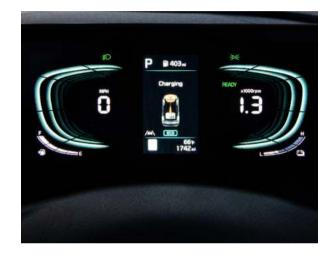

### Power to go.

The new Sportage gives you choice of powertrains and drivetrains, from a smooth Petrol 2WD or a Hybrid with maximum efficiency to a punchy AWD petrol/diesel.

The 1.6 litre T-GDI engine limits fuel consumption through a new, optimised combustion process and breakthrough cooling technologies. Meanwhile, the 2.0 litre, four-cylinder turbo diesel engine features an array of sophisticated technologies to reduce emissions and improve real-world fuel efficiency. The Smartstream™ Hybrid tops the list outputting combined system output of 169kW and 350Nm while sipping only 5.4L of fuel per 100kms (3P-WLTP converted).