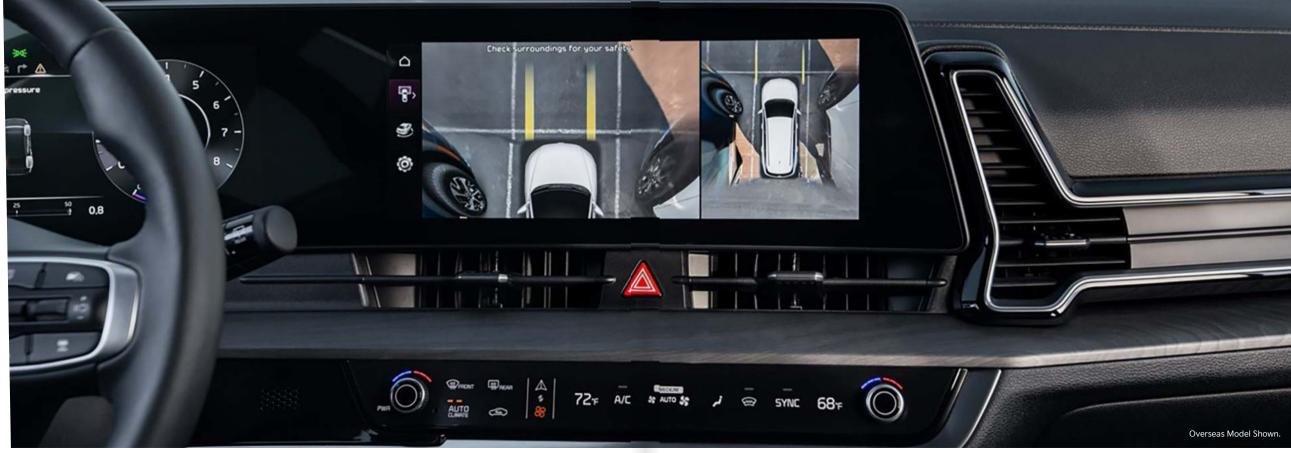

### Little helpers.

Deluxe, X-Line and Hybrid Earth models add those extra those extra thoughtful innovations, like a wireless phone charger that reminds you if you leave your phone behind or a smart tailgate that opens automatically when you have your hands full with the groceries. When you're parking or moving at speeds below 20km/h, the Around-View Monitor (exclusive to X-Line) gives you a top-down view of your surroundings.

## Sportage Petrol & Diesel (continued)

|                                             | <b>LX</b><br>2.0L Petrol 2WD | <b>LX PLUS</b><br>2.OL Petrol 2WD | <b>DELUXE</b><br>1.6L-T Petrol 2WD | <b>X-LINE</b><br>1.6L-T Petrol 2WD | <b>DELUXE</b><br>1.6L-T Petrol AWD | <b>X-LINE</b><br>1.6L-T Petrol AWD | <b>LX</b><br>2.0L Diesel AWD | <b>LX PLUS</b><br>2.OL Diesel AWD | X-LINE<br>2.0L Diesel AWD |
|---------------------------------------------|------------------------------|-----------------------------------|------------------------------------|------------------------------------|------------------------------------|------------------------------------|------------------------------|-----------------------------------|---------------------------|
| SAFETY FEATURES CONTINUED**                 |                              |                                   |                                    |                                    |                                    |                                    |                              |                                   |                           |
| Dual Side-Curtain Airbags                   | •                            | •                                 | •                                  | •                                  | •                                  | •                                  | •                            | •                                 | •                         |
| Front Centre-Side Airbag                    | •                            | •                                 | •                                  | •                                  | •                                  | •                                  | •                            | •                                 | •                         |
| Front Seatbelt Pretensions / Load Limiters  | •                            | •                                 | •                                  | •                                  | •                                  | •                                  | •                            | •                                 | •                         |
| 3-Point ELR Seatbelts (All Seats)           | •                            | •                                 | •                                  | •                                  | •                                  | •                                  | •                            | •                                 | •                         |
| Seatbelt Reminders (All Seats)              | •                            | •                                 | •                                  | •                                  | •                                  | •                                  | •                            | •                                 | •                         |
| Child Restraint Anchorage Points            |                              |                                   |                                    | 3                                  | 3 x Top Tether / 2 x ISOF          | X                                  |                              |                                   |                           |
| Rear Seat Occupant Alert                    | •                            | •                                 | •                                  | •                                  | •                                  | •                                  | •                            | •                                 | •                         |
| Safe Exit Warning (SEW)                     | •                            | •                                 | •                                  | •                                  | •                                  | •                                  | •                            | •                                 | •                         |
| Manual Speed Limit Assist (MSLA)            | •                            | •                                 | •                                  | •                                  | •                                  | •                                  | •                            | •                                 | •                         |
| Intelligent Speed Limit Assist (ISLA)       | •                            | •                                 | •                                  | •                                  | •                                  | •                                  | •                            | •                                 | •                         |
| Speed Sensing Auto Door Lock                | •                            | •                                 | •                                  | •                                  | •                                  | •                                  | •                            | •                                 | •                         |
| Impact Sensing Auto Door Unlock             | •                            | •                                 | •                                  | •                                  | •                                  | •                                  | •                            | •                                 | •                         |
| Child Safety Rear Door Locks                | •                            | •                                 | •                                  | •                                  | •                                  | •                                  | •                            | •                                 | •                         |
| Engine Immobiliser                          | •                            | •                                 | •                                  | •                                  | •                                  | •                                  | •                            | •                                 | •                         |
| Parking Sensors (Front & Rear)              | •                            | •                                 | •                                  | •                                  | •                                  | •                                  | •                            | •                                 | •                         |
| Rearview Camera with Dynamic Guidelines     |                              |                                   |                                    | with                               | Rear View Monitor with S           | Switch                             |                              |                                   |                           |
| Around View Monitor with Dynamic Guidelines | -                            | -                                 | -                                  | •                                  | -                                  | •                                  | -                            | -                                 | •                         |
| EXTERIOR FEATURES                           |                              |                                   |                                    |                                    |                                    |                                    |                              |                                   |                           |
| LED Front Headlights (MFR Type)             | •                            | •                                 | •                                  | -                                  | •                                  | -                                  | •                            | •                                 | -                         |
| Dual LED Front Headlights (Projection Type) | -                            | -                                 | -                                  | •                                  | -                                  | •                                  | -                            | -                                 | •                         |
| LED & Halogen Bulb Rear Combination Lights  | •                            | •                                 | •                                  | -                                  | •                                  | -                                  | •                            | •                                 | -                         |
| Full LED Rear Combination Lights            | -                            | -                                 | -                                  | •                                  | -                                  | •                                  | -                            | -                                 | •                         |
| LED Daytime Running Lights                  | •                            | •                                 | •                                  | •                                  | •                                  | •                                  | •                            | •                                 | •                         |
| LED Front Fog Lights                        | -                            | -                                 | •                                  | •                                  | •                                  | •                                  | -                            | -                                 | •                         |
| LED High Mounted Stop Light                 | •                            | •                                 | •                                  | •                                  | •                                  | •                                  | •                            | •                                 | •                         |
| Roof Rails                                  | •                            | •                                 | •                                  | •                                  | •                                  | •                                  | •                            | •                                 | -                         |
| Outside Mirrors                             |                              |                                   |                                    | Electrically Adjustab              | ole, Heated & Folding with         | n LED Side Indicators              |                              |                                   |                           |
| Body Coloured Outside Door Handles          | •                            | •                                 | •                                  | •                                  | •                                  | •                                  | •                            | •                                 | •                         |
| Glossy Black Paint Radiator Grille          | •                            | •                                 | •                                  | •                                  | •                                  | •                                  | •                            | •                                 | •                         |
| Door Garnish - Silver Paint                 | •                            | •                                 | •                                  | •                                  | •                                  | •                                  | •                            | •                                 | •                         |
| Window Beltline                             |                              | Satin Finish                      |                                    | Dark Satin Finish                  | Satin Finish                       | Dark Satin Finish                  | Satin                        | Finish                            | Dark Satin Finish         |
| Front & Rear Mudguards                      | •                            | •                                 | •                                  | •                                  | •                                  | •                                  | •                            | •                                 | •                         |
| Panoramic Power Sunroof                     | -                            | -                                 | -                                  | •                                  | -                                  | •                                  | -                            | -                                 | •                         |
| Acoustic Film (Windshield)                  | •                            | •                                 | •                                  | •                                  | •                                  | •                                  | •                            | •                                 | •                         |
| Solar Glass (Windshield & Front Door)       | •                            | •                                 | •                                  | •                                  | •                                  | •                                  | •                            | •                                 | •                         |
| Privacy Glass (Rear Windows & Tailgate)     | -                            | •                                 | •                                  | •                                  | •                                  | •                                  | -                            | •                                 | •                         |
| Rear Wiper (Hidden Type)                    | •                            | •                                 | •                                  | •                                  | •                                  | •                                  | •                            | •                                 | •                         |
| INTERIOR FEATURES                           |                              |                                   |                                    |                                    |                                    |                                    |                              |                                   |                           |
| Seating Configuration                       |                              |                                   |                                    |                                    | 5 Seats                            |                                    |                              |                                   |                           |
| Interior Seat Trim                          | С                            | loth                              | Composite Leather***               | Appointed Leather***               | Composite Leather***               | Appointed Leather***               | Cl                           | oth                               | Appointed Leather***      |
| Composite Leather 4-Spoke Steering Wheel    | •                            | •                                 | •                                  | •                                  | •                                  | •                                  | •                            | •                                 | •                         |
| Composite Leather Gear Selector             | -                            | •                                 | •                                  | E-Shift Dial                       | •                                  | E-Shift Dial                       | -                            | •                                 | E-Shift Dial              |
| Paddle Shifters                             | -                            | -                                 | •                                  | •                                  | •                                  | •                                  | -                            | -                                 | •                         |