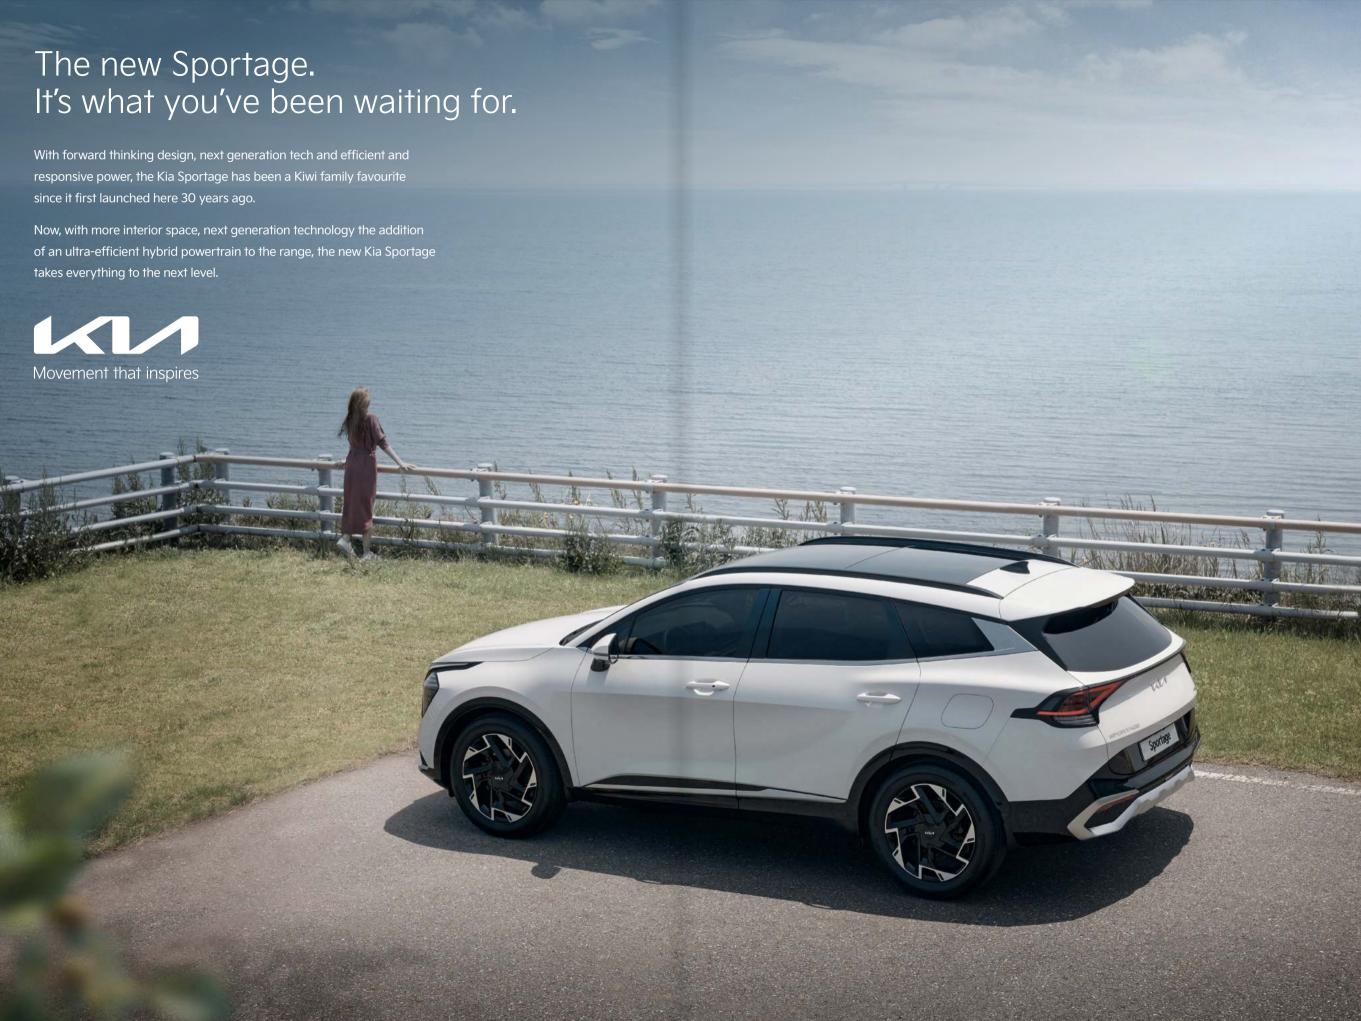

### Little helpers.

Deluxe, X-Line and Hybrid Earth models add those extra those extra thoughtful innovations, like a wireless phone charger that reminds you if you leave your phone behind or a smart tailgate that opens automatically when you have your hands full with the groceries. When you're parking or moving at speeds below 20km/h, the Around-View Monitor (exclusive to X-Line) gives you a top-down view of your surroundings.

### Power to go.

The new Sportage gives you choice of powertrains and drivetrains, from a smooth Petrol 2WD or a Hybrid with maximum efficiency to a punchy AWD petrol/diesel.

The 1.6 litre T-GDI engine limits fuel consumption through a new, optimised combustion process and breakthrough cooling technologies. Meanwhile, the 2.0 litre, four-cylinder turbo diesel engine features an array of sophisticated technologies to reduce emissions and improve real-world fuel efficiency. The Smartstream™ Hybrid tops the list outputting combined system output of 169kW and 350Nm while sipping only 5.4L of fuel per 100kms (3P-WLTP converted).