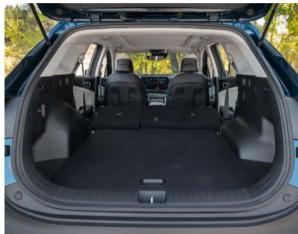

### Family room.

With a 175mm increase in overall length, the Kia Sportage has more room inside for everyone and everything, including up to a huge 543L (Petrol & Diesel) of rear cargo space. If you need more, a simple press of a button lowers the rear seats to reveal up to 1,829L (Petrol & Diesel) of cargo capacity.