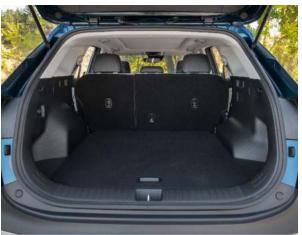

### Family room.

With a 175mm increase in overall length, the Kia Sportage has more room inside for everyone and everything, including up to a huge 543L (Petrol & Diesel) of rear cargo space. If you need more, a simple press of a button lowers the rear seats to reveal up to 1,829L (Petrol & Diesel) of cargo capacity.