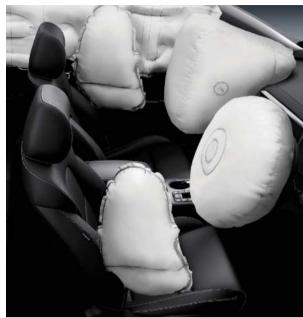

#### Terrain mode.\*

On mud, sand or snow, Terrain Mode gives you extra confidence for outdoor adventures, automatically adjusting the AWD setting to match the terrain and conditions.

With seven airbags and various active safety systems, the Sportage is designed to protect inside and out