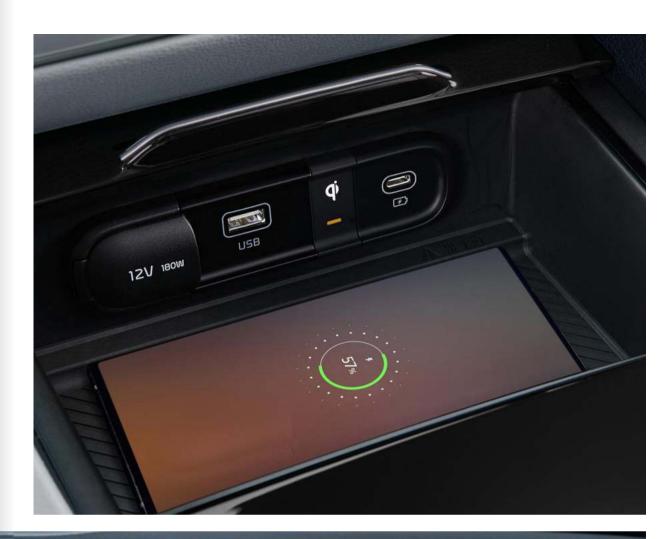

### Little helpers.

Deluxe, X-Line and Hybrid Earth models add those extra those extra thoughtful innovations, like a wireless phone charger that reminds you if you leave your phone behind or a smart tailgate that opens automatically when you have your hands full with the groceries. When you're parking or moving at speeds below 20km/h, the Around-View Monitor (exclusive to X-Line) gives you a top-down view of your surroundings.

## Sportage Petrol & Diesel (continued)

|                                                                         | <b>LX</b><br>2.0L Petrol 2WD | <b>LX PLUS</b><br>2.0L Petrol 2WD | <b>DELUXE</b><br>1.6L-T Petrol 2WD | X-LINE<br>1.6L-T Petrol 2WD | <b>DELUXE</b><br>1.6L-T Petrol AWD | <b>X-LINE</b><br>1.6L-T Petrol AWD | <b>LX</b><br>2.OL Diesel AWD | <b>LX PLUS</b><br>2.0L Diesel AWD | <b>X-LINE</b><br>2.0L Diesel AWD |
|-------------------------------------------------------------------------|------------------------------|-----------------------------------|------------------------------------|-----------------------------|------------------------------------|------------------------------------|------------------------------|-----------------------------------|----------------------------------|
| INTERIOR FEATURES CONTINUED                                             | 2.02   61101 2440            | 2.02 1 01101 2440                 | 1.02 11 61101 2440                 | 1.02 11 611012440           | NOE I I CHOITWO                    | 1.02 11 611017 1472                | 2.0L Dieser / WVD            | 2.02 Diesel / WVD                 | 2.02 Dieser / WVD                |
| 6-way Manual Driver's Seat - incl. Height Adjust                        | •                            | •                                 | -                                  | -                           | -                                  | -                                  | •                            | •                                 | -                                |
| Power Driver's Seat plus Driver's Seat Height Adjust                    | -                            | -                                 | •                                  | -                           | •                                  | -                                  | -                            | -                                 | -                                |
| 2-way Power Lumbar Support - Driver's Seat                              | -                            | -                                 | •                                  | -                           | •                                  | -                                  | -                            | -                                 | -                                |
| Power Memory Driver's Seat with Power Front Passenger Seat              | -                            | -                                 | -                                  | •                           | -                                  | •                                  | -                            | -                                 | •                                |
| Rear Seat Centre Armrest with Cup Holder                                | •                            | •                                 | •                                  | •                           | •                                  | •                                  | •                            | •                                 | •                                |
| 60:40 Split Folding Rear Seats                                          | •                            | •                                 | •                                  | •                           | •                                  | •                                  | •                            | •                                 | •                                |
| Remote Folding 2nd Row Seats                                            | -                            | •                                 | •                                  | •                           | •                                  | •                                  | -                            | •                                 | •                                |
| Height Adjustable Headrests (All Seats)                                 | •                            | •                                 | •                                  | •                           | •                                  | •                                  | •                            | •                                 | •                                |
| Height Adjustable Front Seatbelts                                       | •                            | •                                 | •                                  | •                           | •                                  | •                                  | •                            | •                                 | •                                |
| Driver & Front Passenger's Seat Back Pocket                             | •                            | •                                 | -                                  | -                           | -                                  | -                                  | •                            | •                                 | -                                |
| Driver & Front Seat Back Panel with Pocket                              | -                            | -                                 | •                                  | •                           | •                                  | •                                  | -                            | -                                 | •                                |
| 3-stage Heated Front Seats                                              | -                            | -                                 | •                                  | •                           | •                                  | •                                  | -                            | -                                 | •                                |
| 3-stage Ventilated Front Seats                                          | -                            | -                                 | -                                  | •                           | -                                  | •                                  | -                            | -                                 | •                                |
| Bulb Interior Lights (Front & Rear)                                     | •                            | •                                 | •                                  | -                           | •                                  | -                                  | •                            | •                                 | -                                |
| LED Interior Lights (Front & Rear)                                      | -                            | -                                 |                                    | •                           | -                                  | •                                  | -                            | -                                 | •                                |
| Alloy Pedals                                                            | -                            | _                                 |                                    | •                           | _                                  | •                                  | _                            | _                                 | •                                |
| Inside Door Handle                                                      | Metal F                      | Paint                             | Satin Chrome                       |                             |                                    |                                    | Mot                          | al Paint                          | Satin Chrome                     |
| Door Scuff                                                              | Weldi                        | Standard                          | Saliii Chrome                      | Deluxe                      | Standard                           | Deluxe                             |                              | andard                            | Deluxe                           |
| Centre Fascia                                                           | Metal Paint                  |                                   | t + Pad Print                      | Hydro Graphics              | Metal Paint + Pad Print            | Hydro Graphics                     | Metal Paint                  | Metal Paint + Pad Print           | Hydro Graphics                   |
| Centre Console Storage Box                                              | Ivielal Failii               | Melai Fallii                      | •                                  | Trydro Oraphics             | Meiairaiiii + rau riiiii           | Tiyuro Oraphics                    | Ivielal Fall II              | Melai Failii + Fau Fiiiii         | Tiyuro Oraphics                  |
| Interior Mood Lighting                                                  | •                            | -                                 |                                    | •                           |                                    | •                                  | -                            |                                   | •                                |
|                                                                         | •                            | •                                 | •                                  | •                           | •                                  | •                                  | •                            | •                                 | •                                |
| Luggage Screen                                                          | -                            |                                   |                                    | -                           | -                                  |                                    |                              |                                   | -                                |
| Luggage Net                                                             | -                            | -                                 | -                                  | •                           |                                    | •                                  | -                            | -                                 | •                                |
| Luggage Net Hook                                                        | •                            | •                                 | •                                  | •                           | •                                  | •                                  | •                            | •                                 | •                                |
| COMFORT & CONVENIENCE FEATURES                                          |                              |                                   |                                    |                             |                                    |                                    |                              |                                   |                                  |
| 8" Colour LCD Touchscreen Infotainment                                  | •                            | -                                 | -                                  | -                           | -                                  | -                                  | •                            | -                                 | -                                |
| 12.3" Colour TFT-LCD Touchscreen Infotainment                           | -                            | •                                 | •                                  | •                           | •                                  | •                                  | -                            | •                                 | •                                |
| 4.2" Colour TFT-LCD Multifunction Instrument Cluster                    | •                            | •                                 | •                                  | -                           | •                                  | -                                  | •                            | •                                 | -                                |
| 12.3" TFT-LCD Digital Instrument Cluster                                | -                            | -                                 | -                                  | •                           | -                                  | •                                  | -                            | -                                 | •                                |
| Satellite Navigation                                                    | -                            | •                                 | •                                  | •                           | •                                  | •                                  | -                            | •                                 | •                                |
| 6 Speaker Audio System                                                  | •                            | •                                 | •                                  | -                           | •                                  | -                                  | •                            | •                                 | -                                |
| Harman Kardon® Premium Sound System with 8 Speakers                     | -                            | -                                 | -                                  | •                           | -                                  | •                                  | -                            | -                                 | •                                |
| Android Auto™ ° & Apple Carplay™ °                                      | Wireless                     | •                                 | •                                  | •                           | •                                  | •                                  | Wireless                     | •                                 | •                                |
| Bluetooth® Multi-connection Functionality (Phone / Media Stream) ±      | •                            | •                                 | •                                  | •                           | •                                  | •                                  | •                            | •                                 | •                                |
| 1 x USB Media Input                                                     | •                            | •                                 | •                                  | •                           | •                                  | •                                  | •                            | •                                 | •                                |
| 2 x 12 Volt Power Outlets (1 x Outside Centre Console & 1 x Cargo Area) | •                            | •                                 | •                                  | •                           | •                                  | •                                  | •                            | •                                 | •                                |
| 1 x USB Charge Port - Front Tray                                        | •                            | •                                 | •                                  | •                           | •                                  | •                                  | •                            | •                                 | •                                |
| 2 x USB Chargers (On Driver & Front Passenger Seat Back Side)           | -                            | -                                 | •                                  | •                           | •                                  | •                                  | -                            | -                                 | •                                |
| Wireless Smartphone Fast Charging (Qi) ±                                | -                            | -                                 | •                                  | •                           | •                                  | •                                  | -                            | -                                 | •                                |
| Steering Wheel Mounted Audio & Cruise Controls                          | •                            | •                                 | •                                  | •                           | •                                  | •                                  | •                            | •                                 | •                                |
| Smart Cruise Control (SCC) with Stop & Go                               | •                            | •                                 | •                                  | •                           | •                                  | •                                  | •                            | •                                 | •                                |
| Remote Central Locking                                                  | •                            | •                                 | •                                  | •                           | •                                  | •                                  | •                            | •                                 | •                                |