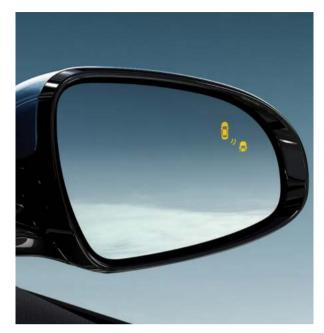

#### More safety. More peace of mind.

When you activate the turn signal, the wide-angle side mirror mounted cameras will display live footage of your blind spots on the 12.3" instrument cluster.\*

When parked or stopped, Safe Exit Warning will detect and warn you of approaching vehicles from behind on either side, alerting occupants with a sound and visual warning if they attempt to open the door into oncoming traffic.