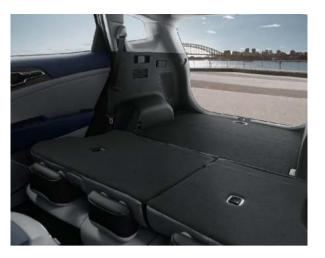

### Family room.

With a 175mm increase in overall length, the Kia Sportage has more room inside for everyone and everything, including up to a huge 543L (Petrol & Diesel) of rear cargo space. If you need more, a simple press of a button lowers the rear seats to reveal up to 1,829L (Petrol & Diesel) of cargo capacity.