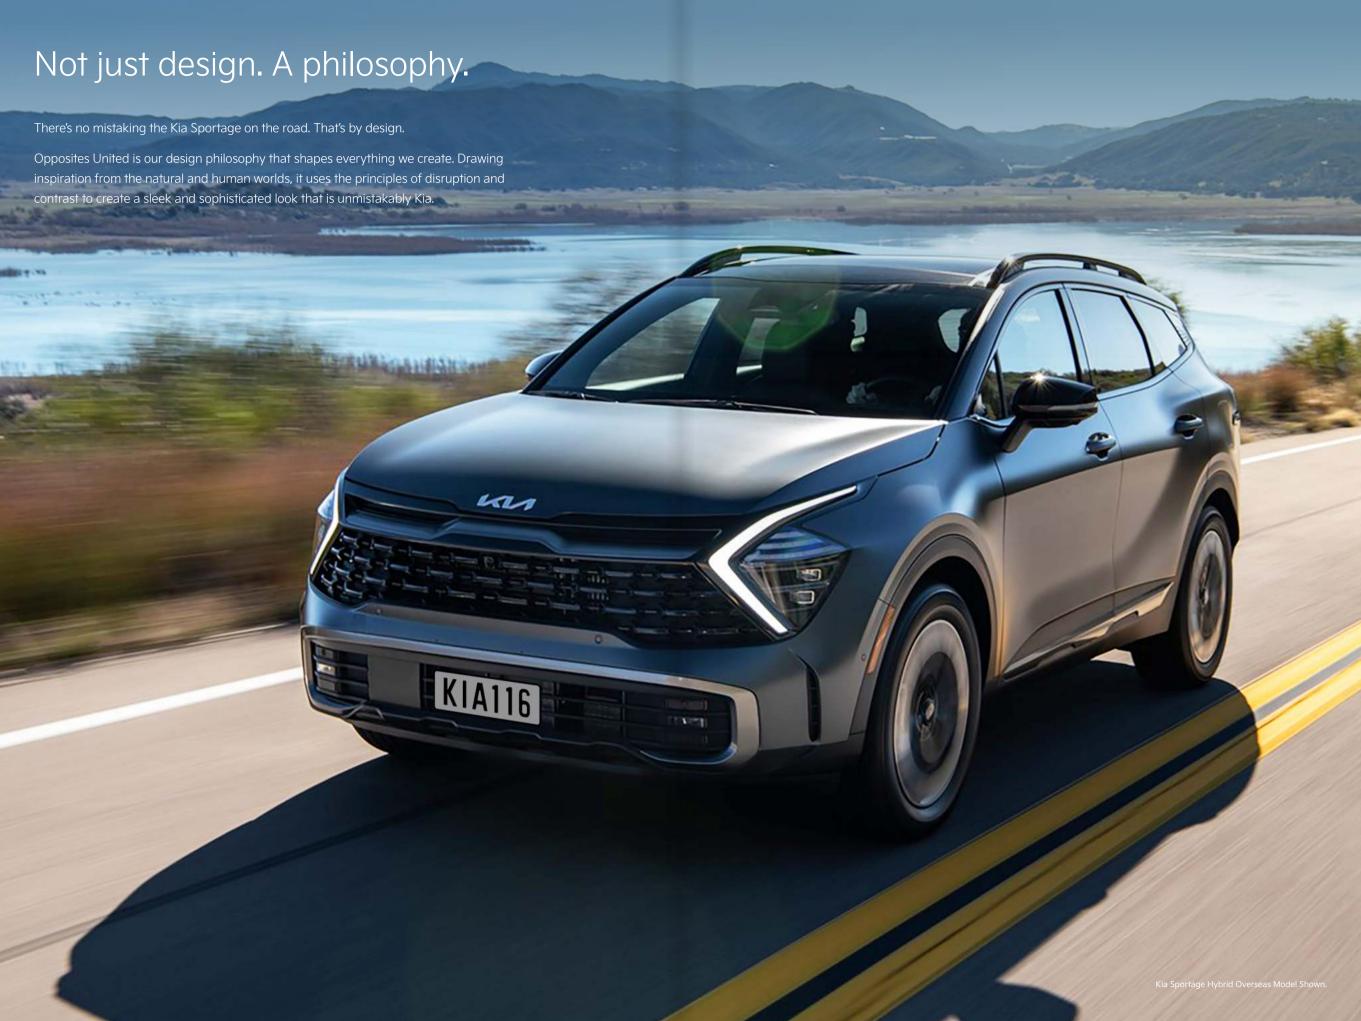

#### Terrain mode.\*

On mud, sand or snow, Terrain Mode gives you extra confidence for outdoor adventures, automatically adjusting the AWD setting to match the terrain and conditions.

With seven airbags and various active safety systems, the Sportage is designed to protect inside and out

Forward Collision Avoidance Assist with Junction View scans for vehicles at intersections, applying the brakes if it detects danger.

The Multi-Collision Braking system helps to reduce the danger of secondary collisions by automatically applying the brakes once the airbags have been deployed after an initial impact.

Lane Follow Assist uses a combination of cameras and radar to maintain a safe distance from the vehicle ahead and scans for road markings to keep you safely in your lane.