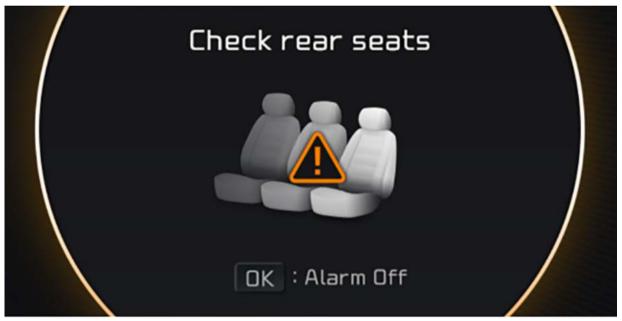

Rear Seat Occupant Alert helps alert the driver with a warning on the dash cluster to any passengers that may still be left in the vehicle when exiting.