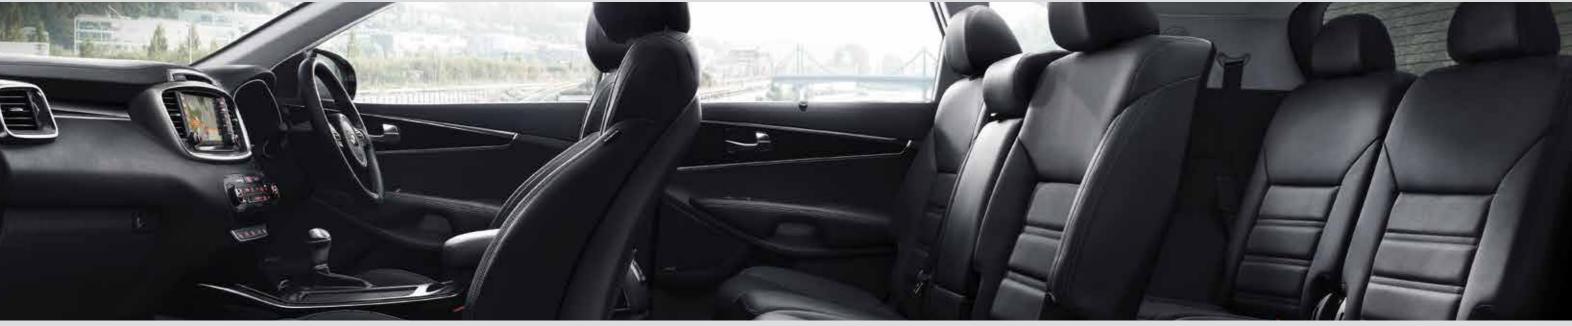

#### Seven seats for maximum flexibility

Partial and full folding of the rear seat rows provides numerous seating and cargo combinations for a perfect balance of passenger comfort and practicality, including convenient loading of long or odd shaped cargo and leisure gear.

#### Ease of entry and exit

When the third row of seats is required, the second row left-hand passenger seat auto-folds and slides 270mm to let rear occupants in and out.