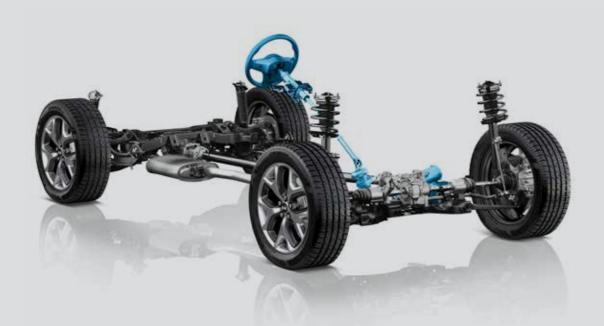

#### Vehicle stability management

Vehicle stability management helps ensure stability when simultaneously braking and cornering, or during rapid acceleration, especially on wet, slippery or rough roads.

#### Column motor-driven power steering

A firm, solid feel and unprecedented steering response are simultaneously achieved with electrically assisted power steering.

#### **Advanced Traction Cornering Control**

In contrast to current AWD systems that control wheel-spin by braking a spinning wheel or cutting the power from the engine, the newly applied ATCC AWD system in the Sorento transfers torque to the wheels that have the most grip.