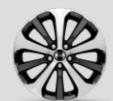

# Wheels

**18" Alloy wheel**Black machine finish

**19" Alloy wheel** Two-tone finish

**20" Alloy wheel**Satin Black finish