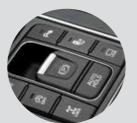

#### Drive mode select system

Easily select Normal, Eco, or Sport mode to suit your mood by using a button located on the centre console.