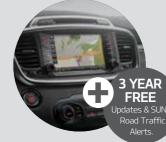

# Audio visual navigation system

Featuring a 7" LCD touch screen, satellite navigation, and reverse camera display.

The Kia navigation system is the quintessential travel companion combining navigation, trip information and a digital entertainment feature, making even the shortest of trips easier and more enjoyable.