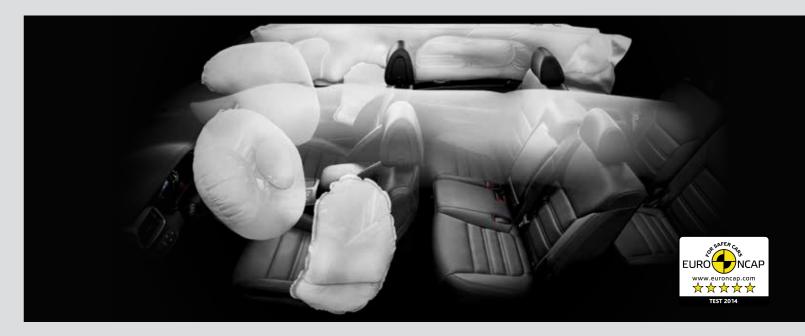

# We've given the unthinkable quite a bit of thought

Feel protected inside the Sorento cabin where you're surrounded by a safety cage design that's fortified with ultra-high tensile steel, a six airbag SRS system, front and rear parking sensors, and a reversing camera. And after being thoroughly tested in countless crash simulations and actual collision tests, the Sorento received a 5 Star Euro NCAP Safety Rating.

#### Six airbags

The Sorento offers dual front and side airbags for the driver and front passenger, plus two side-curtain airbags (first and second row) to help protect occupants and potentially reduce injuries in the event of a collision.