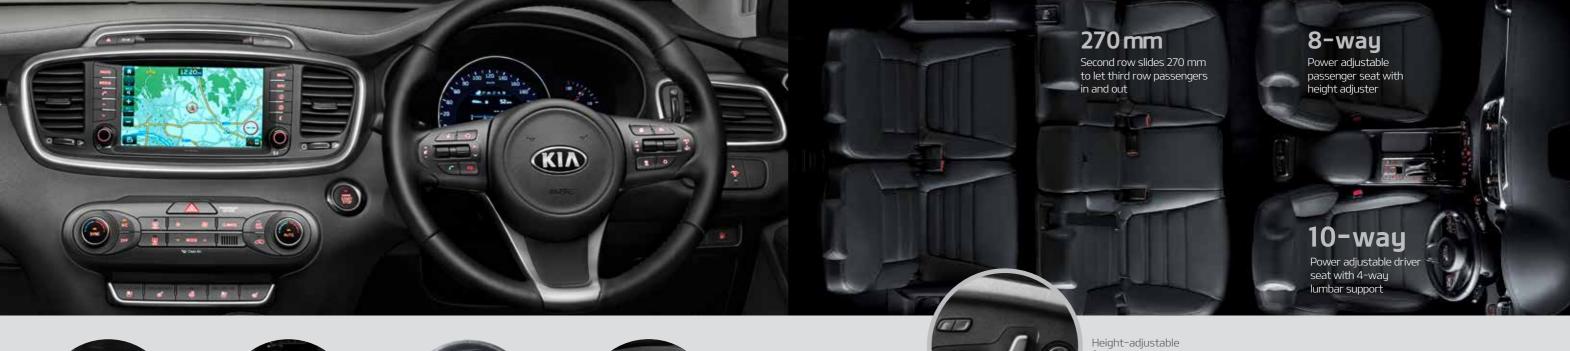

### 7" TFT-LCD supervision

A high visibility display in the centre gauge reports outside temperature, audio information, distance to empty, fuel consumption, turn-by-turn directions, drive mode and tyre pressure warning.

#### Ease of entry and exit

When the third row of seats is required, the second row left-hand passenger seat auto-folds and slides 270mm to let rear occupants in and out.

#### Driver's seat thigh extension

To offer support and comfort for long-legged drivers, the cushion of the driver's seat can be extended up and forward at the push of a button on the seat base.

#### One button adjustable headrest

The driver and passenger seat headrests offer up, down and sliding adjustment with the simple push of a button.