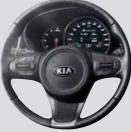

## Multifunction steering wheel with auto cruise control

The multifunction steering wheel controls are positioned for ultimate convenience so you can operate the audio system, Bluetooth, automatic cruise control and the trip computer without having to take your hands off the wheel.