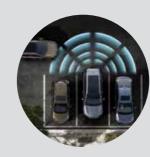

#### **Autonomous Emergency Braking**

Using radar and camera data, the Sorento senses the potential for a collision with a pedestrian, car, or object ahead and applies emergency braking to avoid or reduce the effects of a collision.

#### Blind Spot Detection with Lane Change Assist

The system can detect approaching vehicles within a distance of 70 metres. A visual and/or audible warning will alert you when they enter your blind spot zone, if you're indicating to change lanes.

#### Rear Cross Traffic Alert

Activated when you put the Sorento into reverse, the system will warn you if it detects any traffic approaching within 20 metres of the rear of the vehicle, which can help avoid accidents when reversing out of a parking space or driveway.