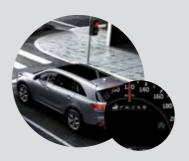

#### **Advanced Smart Cruise Control**

ASCC uses a radar sensor at the front of the vehicle to monitor the distance between you and the vehicle ahead. To preserve a pre-determined safe distance, the system will apply the brakes, and even stop the Sorento if necessary.