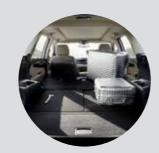

#### Cargo space

Space isn't an issue with 1,662 litres of cargo space available when the second and third rows of seats are folded flat.