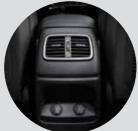

# Rear air ventilation and power supply

Second row passengers can adjust airflow with vents mounted at the back of the centre console, while third row passengers have their own manual controls. USB and 12V outlets let them charge a variety of devices.