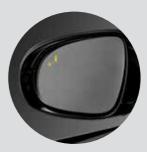

#### Blind Spot Detection with Lane Change Assist

The system can detect approaching vehicles within a distance of 70 metres. A visual and/or audible warning will alert you when they enter your blind spot zone, if you're indicating to change lanes.