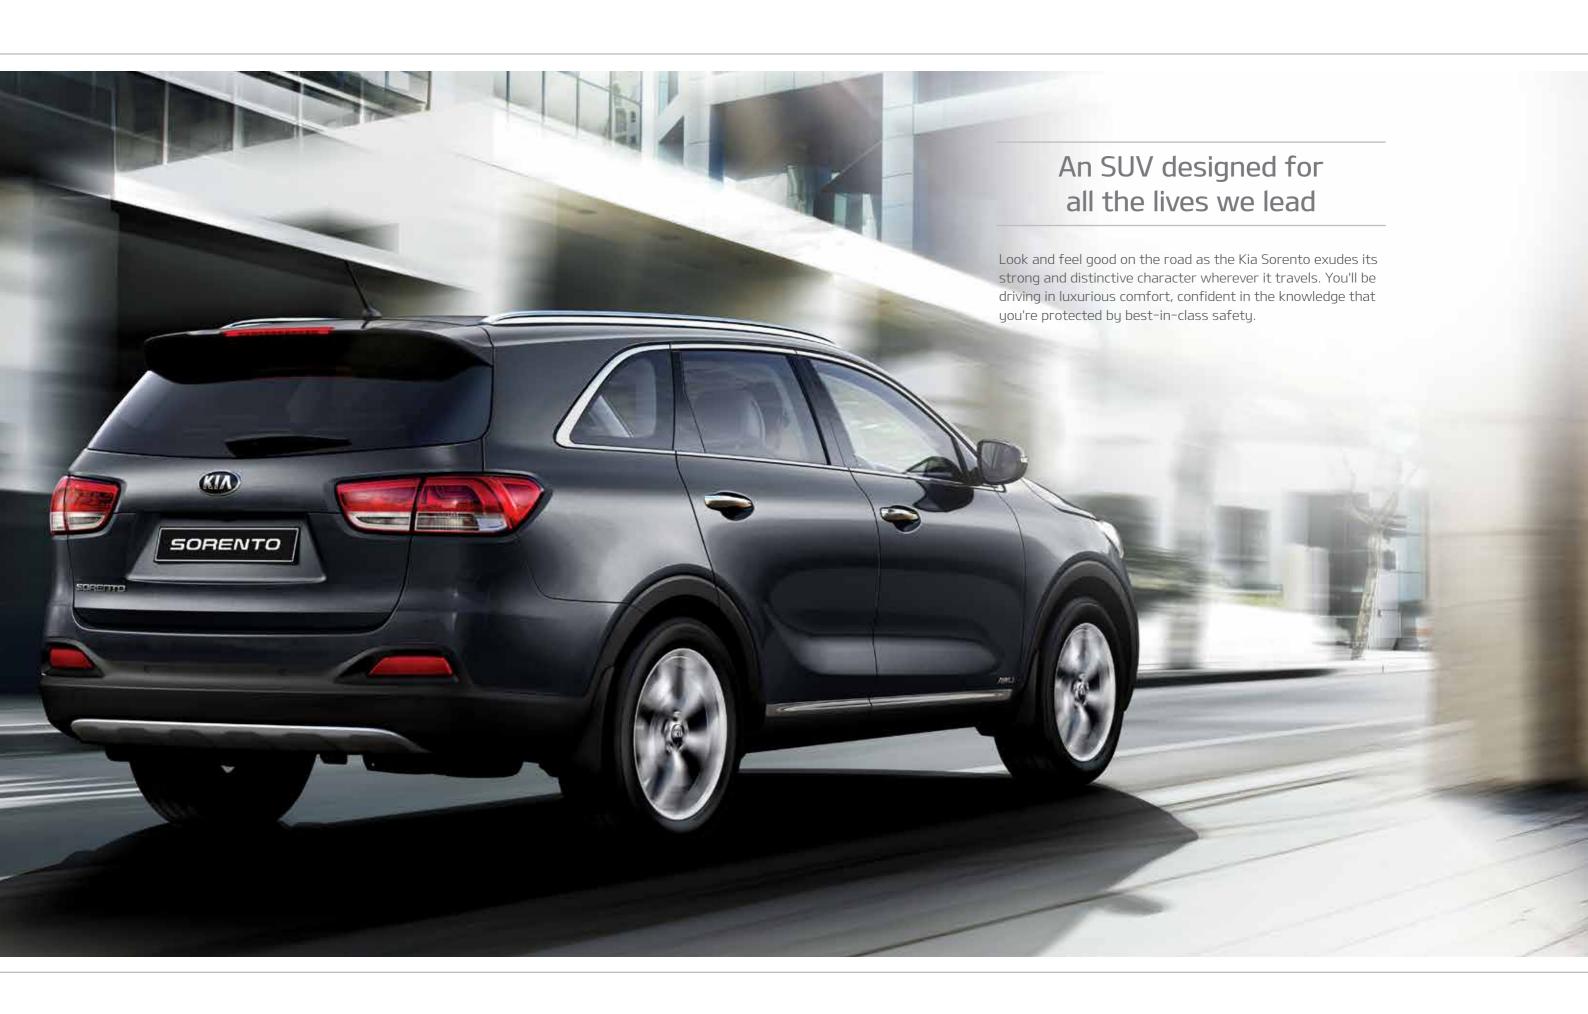

The Sorento has a smoother rear body design, new distinctive rear combination lamps and a redesigned rear spoiler to reduce air resistance. The underbody surface was also streamlined by adding a flat engine cover extending throughout the floor pan. The front bumper lips and wheel deflectors were added to provide additional improvements resulting in 0.33Cd, which makes the Sorento one of the most aerodynamic mid-sized SUV's on the market.