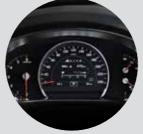

### 7" TFT-LCD supervision

A high visibility display in the centre gauge reports outside temperature, audio information, distance to empty, fuel consumption, turn-by-turn directions, drive mode and tyre pressure warning.