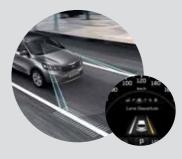

#### Lane Departure Warning System

The system detects the lane using the onboard camera and informs you with a visual cue and warning sound if the vehicle begins to drift outside of its lane, without the driver indicating, alerting a possibly distracted driver.