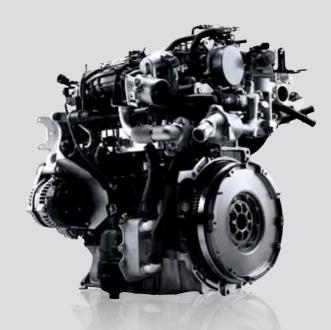

#### **Performance**

Built for those seeking a powerful driving experience, the Sorento comes with three engine options; the highly efficient R2.2 Diesel packed with high torque, the Lambda 3.3 V6 petrol or the 2.4 Theta II four cylinder petrol engine.

#### Petrol Theta II 2.4 MPI

- Dual CVVT (Continuously Variable Valve Timing)
- Variable Intake System (VIS)
- Maximum power: 126kW @ 6,000rpm
- Maximum torque: 225Nm @ 4,000rpm

#### Petrol Lambda 3.3 V6 MPI

- Low-friction oil seal and chain guide
- 3-step Variable Intake System (VIS)
- Maximum power: 199kW @ 6,400rpm
- Maximum torque: 318Nm @ 5,300rpm

#### **Diesel Turbo R2.2**

- Lightweight cast-iron cylinder block
- Highly efficient turbocharger
- Maximum power: 147kW @ 3,800rpm
- Maximum torque: 441Nm @ 1,750-2,750rpm