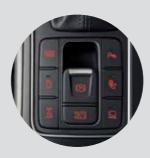

#### Drive mode select system

Easily select Normal, Eco, or Sport mode to suit your mood by using a button located on the centre console.

#### Electronic parking brake

Activate the parking brake simply by touching the button instead of pulling the lever or pushing the pedal.